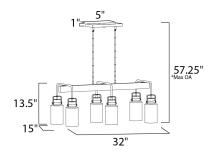

\*max overall height

# **MEASUREMENTS**

**DIMENSION** : 32" L x 15" W x 13.5" H

MAX OAH : 57.25" OAH : 5" W x 1" H CANOPY HANGING WEIGHT : 6.09 lb