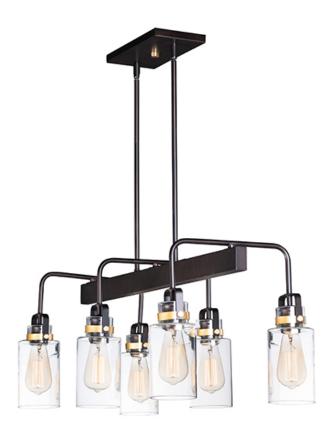

# PRODUCT DESCRIPTION

Modern farmhouse design requires vintage looks with an updated style. This collection fits this definition with minimalistic styled frames of Bronze with Gold accents that cradle Clear mason jar shaped glass. Add vintage bulbs for farmhouse appeal or tubular bulbs for a more modern approach.

## **GLASS**

Clear CL

#### MATERIAL

Steel, Glass