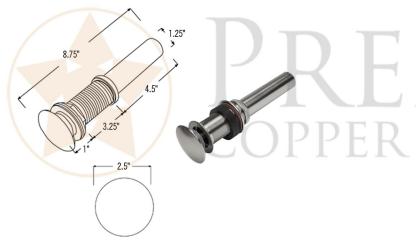

## DRAIN DETAILS (Model# D-208BN)

- \* Description: 1.5" Non-Overflow Pop-Up Bathroom Sink Drain
- \* Design: Push Up Top
- \* Upper Flange Dimension: 2"
- \* Material: Solid Brass
- \* Prop 65 Compliant