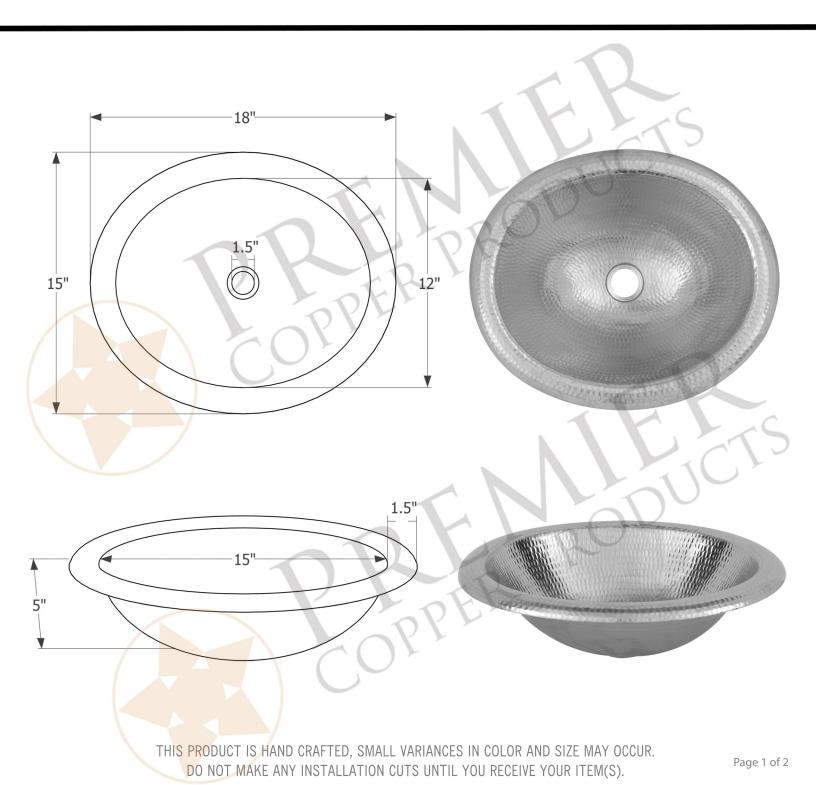

## MODEL NUMBER: BSP5\_L018REN-P

- \* Description: Oval Self Rimming Hammered Copper Sink with 1.5" Rim
- \* Outer Dimension: 18" x 15" x 5"
- \* Inner Dimension: 15" x 12" x 5"
- \* Rim: 1.5"
- \* Drain Opening: 1.5"
- \* Finish: Nickel