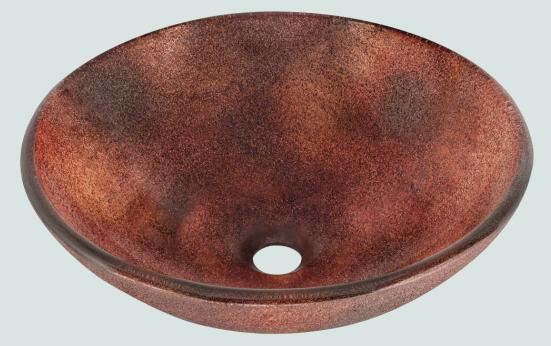

## **614 Textured Vessel Sink**

## Glass

Our line of glass sinks will add elegant beauty to your bathroom. They are manufactured using fully tempered glass, which is stronger and can withstand higher temperatures than normal glass. The glass is nonporous and will not absorb odor or stains making it a very clean option. Our glass sinks are covered by a limited lifetime warranty.