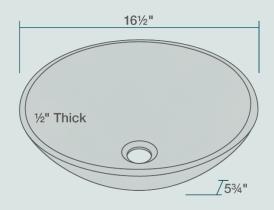

16 1/2" x 16 1/2" x 5 3/4" Tempered Glass Limited Lifetime Warranty Frosted Glass

| Accessories               | Features            |                                            |                     |                |                              |            |
|---------------------------|---------------------|--------------------------------------------|---------------------|----------------|------------------------------|------------|
|                           | Vessel Installation | 18" Minimum Cabinet<br>Size                | 1/2" Thick          | Tempered Glass | Limited Lifetime<br>Warranty | One Bowl   |
|                           |                     | $\underset{[],[],[]}{\longleftrightarrow}$ | $ \leftrightarrow $ |                |                              | $\bigcirc$ |
|                           |                     |                                            |                     |                |                              |            |
| *Accessories not included |                     |                                            |                     |                |                              |            |
| UPC: 817299010234         |                     |                                            |                     |                |                              |            |