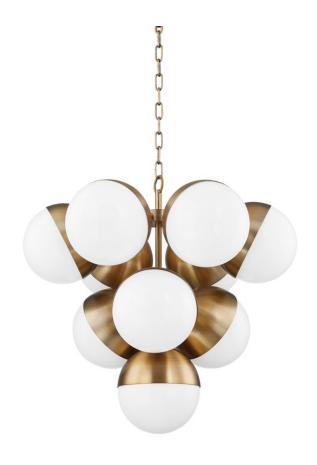

# **CUPERTINO**

F1526-PBR

Warm tones and smooth lines soften Cupertino's modern industrial style. Opal glossy glass globes capped in Patina Brass are clustered around a metal stem at the center. The chandelier has a gorgeous cascading silhouette and the semi -flush mount makes a stunning statement close to the ceiling.

## **FINISHES**

PATINA BRASS (PBR)

## **DIMENSIONS**

Height 24.25"

Width/Diameter 26.00"

Minimum Height 28.25"

Maximum Height 98.75"

Canopy/Backplate

Hanging Type 72" Chain

Weight 31.66lb