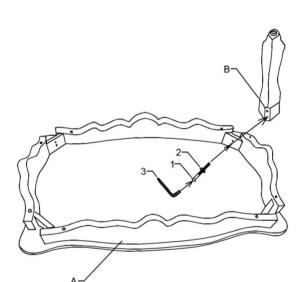

STEP 1 \*\*Assembly step 4pcs legs for the tables are same as the drawing.

STEP 2

\*\*\*Some number parts listed on the instruction sheet may not be in parts bag as they may be assembled. Carefully check parts and packing materials prior to ordering replacements. \*\*\*

|    | HARDWARE LIST |                            |      |  |  |
|----|---------------|----------------------------|------|--|--|
| NO | HARDWARE      | DECS                       | QTY  |  |  |
| 1  |               | BOLT<br>8*70mm             | 8PCS |  |  |
| 2  | $\bigcirc$    | FLAT<br>WASHER<br>¢20mm    | 8PCS |  |  |
| 3  |               | ALLEN<br>WRENCH<br>30*80mm | 1PC  |  |  |