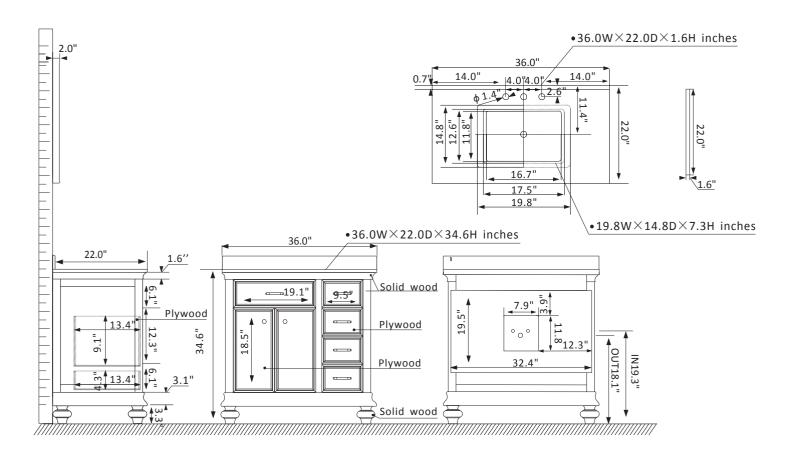

## Vinnova Charlotte Vanity Collection 735036-GR-CQS-NM

## Features

Adds traditional splendor to any bathroom

Solid wood and ply wood construction

Generous storage space for toiletries

Available in White/Grey/Finnish Green finish

Carrara Composite Stone countertop and Rectangular Under-Mount Sink with overflow included

Beautiful Modernistic Satin Nickel finish hardware(White/Grey) or Brushed Bronze finish hardware(Finnish Green)

Two Soft-Closing doors, On the right middle side with a large Two in one Soft-Closing Drawer and one Soft-Closing drawer

Four feet

Easy plumbing and faucet installation\*

\* Does not include faucet, drain assembly or P-trap