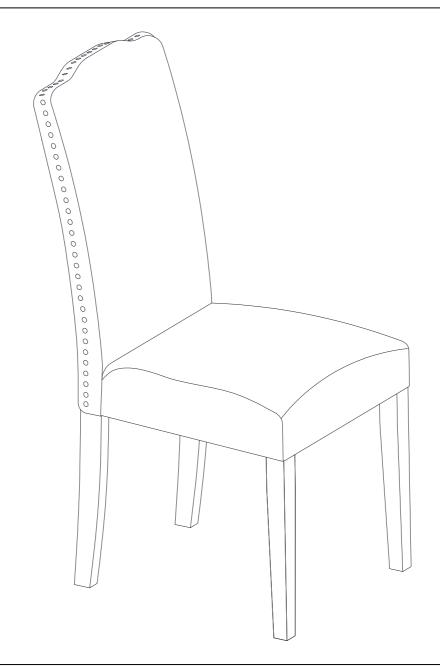

# ASSEMBLY INSTRUCTIONS SKU: ENP

Description: ENCINAL PARSON CHAIR

Product Dimension: 19"Wx23.25"Dx40.5"H

Cube Size : 42.2"x18.6"x14.5"

NW: 24.2 LBS

GW: 33 LBS

#### **ENCINAL PARSON CHAIR**