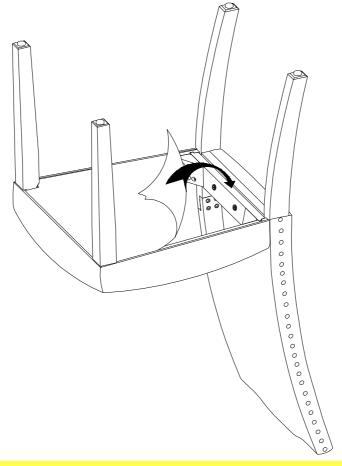

## STEP 1

Remove bottom out seat frame (c) as shown below. After attach Dowel (7) to seat frame (c).

#### STEP 2

Attach frame (B) to the back (A) by using bolts (3) and (1) and washers (4) and (5). Tighten with Allen Key (6). Squeeze frame seat and Chair back when assembly

Note: DO NOT tighten any of the bolts, until the chair is assembled.