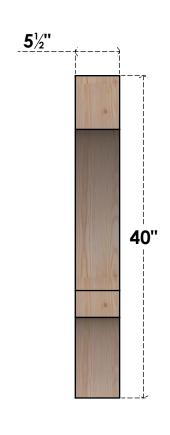

## BRC06X34X40BOA00SDF

5 1/2"W X 34"D X 40"H BALBOA SMOOTH BRACE, DOUGLAS FIR

SIDE **FRONT** 

**EKENA MILLWORK** 2300 WEST MAIN ST. CLARKSVILLE, TX 75426 TOLL FREE: 866-607-0453 WWW.EKENAMILLWORK.COM