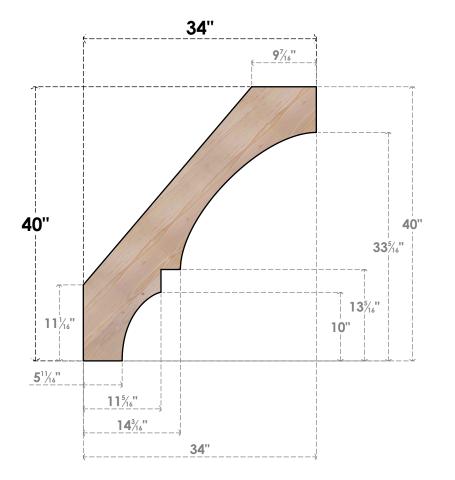

## BRC06X34X40BOA00SDF

5 1/2"W X 34"D X 40"H BALBOA SMOOTH BRACE, DOUGLAS FIR

SIDE **FRONT** 

**EKENA MILLWORK** 2300 WEST MAIN ST. CLARKSVILLE, TX 75426 TOLL FREE: 866-607-0453 WWW.EKENAMILLWORK.COM