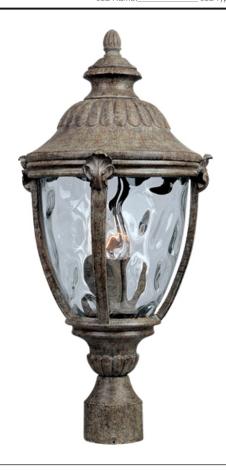

## **PRODUCT DESCRIPTION**

Maxim Lighting's Morrow Bay VX Collection is made with Vivex, a material twice the strength of resin, is non-corrosive, UV resistant and backed with a 5-Year Limited Warranty. Morrow Bay VX features our Earth Tone finish and Water Glass.

## **GLASS**

Water Glass WG

#### MATERIAL

Die Cast Aluminum