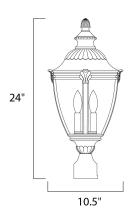

### **MEASUREMENTS**

DIMENSION : 10.5" L x 10.5" W x 24" H

HANGING WEIGHT : 6.6 lb

**LAMPING** 

INPUT VOLTAGE : 120V

: 3 x 40W Incandescent E12 Candelabra, 120W Total

**BULB INCLUDED** : (Not Included)

DIMMABLE : Yes