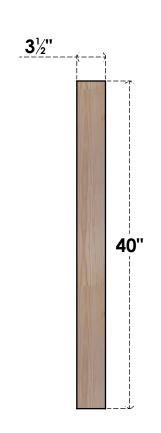

## BRC04X34X40TRA00SDF

3 1/2"W X 34"D X 40"H TRADITIONAL SMOOTH BRACE, DOUGLAS FIR

SIDE