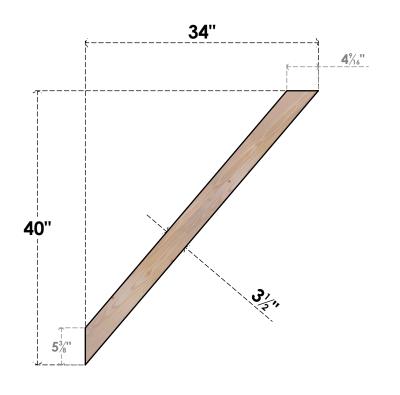

## BRC04X34X40TRA00SDF

3 1/2"W X 34"D X 40"H TRADITIONAL SMOOTH BRACE, DOUGLAS FIR

SIDE