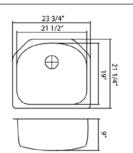

## Technical Specifications

www.polarissinks.com sales@polarissinks.com

### Undermount Single D-Bowl Stainless Steel

Stainless Steel Sinks are the most popular choice for today's kitchen. Stainless steel has long been used in kitchen environments for its clean look and durability. Our sinks are made from 304 grade stainless steel that contains 18% chromium and 8-10% nickel and are guaranteed not to rust. This makes the steel "stainless" and is the highest quality steel used in kitchen sinks. The brushed finish of our sinks is preferred over our competitors for its ability to hide small scratches than can occur over time. We warranty all sinks to last the lifetime of your home.

#### Dimensions



#### Accessories







# P1242

23 3/4" x 21 1/4" x 9"



#### Features



#### Tech Specs

- -- Certified High Quality 304 Stainless Steel
- -- Heavy 16 or 18 Gauge Steel
- -- Brushed Satin Finish
- -- Thick Sound Dampener Rubber Pad
- -- Fully Insulated

- -- Cardboard Cutout Template Included
- -- Hardware Included
- -- Offset Drain 3 1/2" (89mm) Drain Opening
- -- Lifetime Warranty
- -- cUPC Certified (Uniform Plumbing Code)