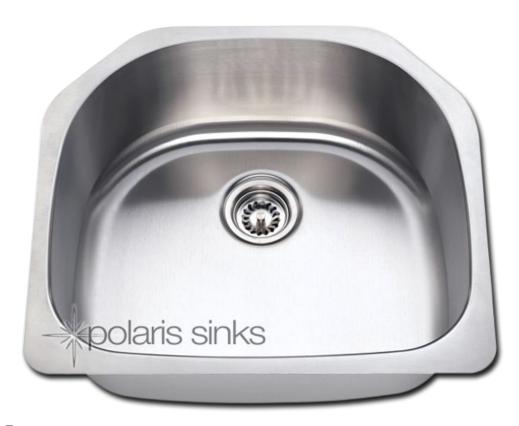

### Undermount Single D-Bowl Stainless Steel

Stainless Steel Sinks are the most popular choice for today's kitchen. Stainless steel has long been used in kitchen environments for its clean look and durability. Our sinks are made from 304 grade stainless steel that contains 18% chromium and 8-10% nickel and are guaranteed not to rust. This makes the steel "stainless" and is the highest quality steel used in kitchen sinks. The brushed finish of our sinks is preferred over our competitors for its ability to hide small scratches than can occur over time. We warranty all sinks to last the lifetime of your home.

# P1242

23 3/4" x 21 1/4" x 9"