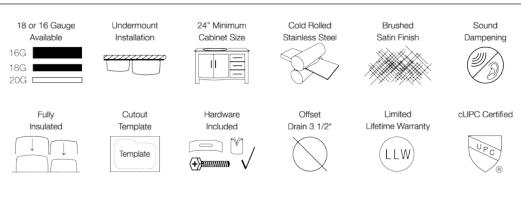

#### Features

#### Tech Specs

- -- Certified High Quality 304 Stainless Steel
- -- Heavy 16 or 18 Gauge Steel
- -- Brushed Satin Finish
- -- Thick Sound Dampener Rubber Pad
- -- Fully Insulated

- -- Cardboard Cutout Template Included
- -- Hardware Included
- -- Offset Drain 3 1/2" (89mm) Drain Opening
- -- Lifetime Warranty
- -- cUPC Certified (Uniform Plumbing Code)