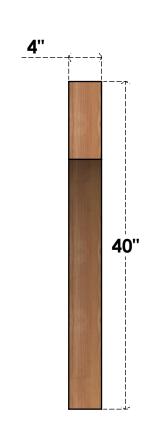

## **BRC04X40X40WTL00RWR**

4"W X 40"D X 40"H WESTLAKE ROUGH SAWN BRACE, WESTERN RED CEDAR

## SIDE