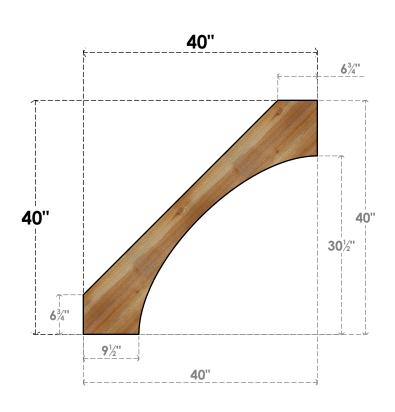

## **BRC04X40X40WTL00RWR**

4"W X 40"D X 40"H WESTLAKE ROUGH SAWN BRACE, WESTERN RED CEDAR

## **FRONT**

**EKENA MILLWORK** 2300 WEST MAIN ST. CLARKSVILLE, TX 75426 TOLL FREE: 866-607-0453 WWW.EKENAMILLWORK.COM