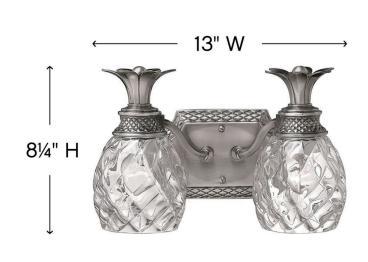

## TWO LIGHT VANITY

A Hinkley classic, the ornate Plantation collection features exceptional pineapple-shaped, clear optic glass that makes a noble statement. The elaborate, decorative cast detailing is accentuated by its lush finish.

| DETAILS   |                         |
|-----------|-------------------------|
| FINISH:   | Polished Antique Nickel |
| MATERIAL: | Metal                   |
| GLASS:    | Clear Optic             |

| DIMENSIONS     |              |
|----------------|--------------|
| WIDTH:         | 13"          |
| HEIGHT:        | 8.3"         |
| WEIGHT:        | 4lb          |
| BACK PLATE:    | 8"W X 4.75"H |
| EXTENSION:     | 6.8"         |
| TOP TO OUTLET: | 4.75"        |