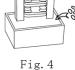

# ASSEMBLY INSTRUCTIONS

- Locate the base on the flat location.Add water to the level indicated in. B.Insert the pump into the basin and connect the pump with hose.
  C. Connect the connecters of transformer.
- 2. A.Place the cover of base.
- B.Put the fountain body onto the base.
- 3. A.Put in rubble stones on top of base.

B.Plug the power cord into an outlet.