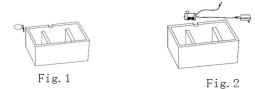

# ASSEMBLY INSTRUCTIONS

- Locate the base on the flat location.Add water to the level indicated in. B.Insert the pump into the basin and connect the pump with hose.
  C. Connect the connecters of transformer.
- 2. A.Place the cover of base.
- B.Put the fountain body onto the base.
- 3. A.Put in rubble stones on top of base.