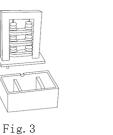

# ASSEMBLY INSTRUCTIONS

- Locate the base on the flat location.Add water to the level indicated in. B.Insert the pump into the basin and connect the pump with hose.
  C. Connect the connecters of transformer.
- 2. A.Place the cover of base.
- B.Put the fountain body onto the base.
- 3. A.Put in rubble stones on top of base.