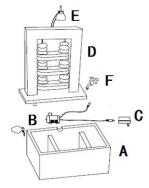

## Item#:GSI-880

## PARTS LIST

- A: Base 1PC
- B: PUMP 1PC
- C: Trans 1PC
- D: Cover of Base 1PC
- E: Fountain body 1PC
- F: Pebbles 1BAG