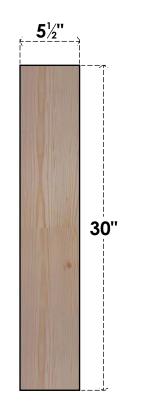

BRC06X26X30TRA00SDF

5 1/2"W X 26"D X 30"H TRADITIONAL SMOOTH BRACE, DOUGLAS FIR

## SIDE