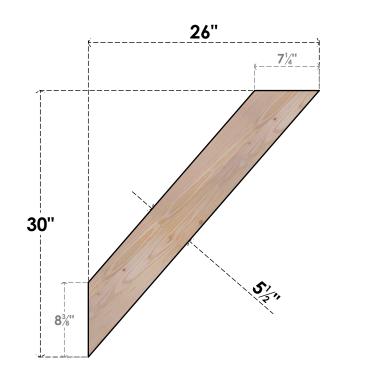

BRC06X26X30TRA00SDF

5 1/2"W X 26"D X 30"H TRADITIONAL SMOOTH BRACE, DOUGLAS FIR

## FRONT

NOTES

1. INSTALLATION TO BE COMPLETED IN ACCORDANCE WITH MANUFACTURER'S SPECIFICATIONS. 2. DRAWING MAY NOT BE TO SCALE

THIS DRAWING IS INTENDED FOR DESIGN AND PLANNING PURPOSES ONLY.
ALL INFORMATION CONTAINED HEREIN WAS CURRENT AT THE TIME OF DEVELOPMENT BUT MUST BE REVIEWED AND APPROVED BY THE PRODUCT MANUFACTURER TO BE CONSIDERED ACCURATE.