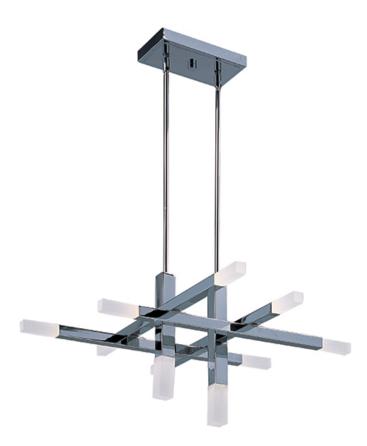

## **PRODUCT DESCRIPTION**

Sculptures of intersecting metal tubing finished in Polished Chrome are terminated with light sabers of Frost acrylic. The acrylic sabers are illuminated by dimmable LED modules which provide energy efficiency and extra long life.

### **MEASUREMENTS**

DIMENSION MAX OAH CANOPY HANGING WEIGHT

: 30." L x 32." W x 13." H : 58." OAH x 16." OAH : 4.5" W x 1." H x 9." L : 9.9 lb

# FINISHES OPTION

Polished Chrome PC

GLASS Frosted 90

MATERIAL Acrylic + Steel