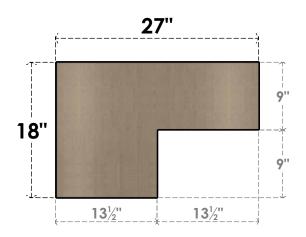

# **FRONT PROFILE**

#### ITEM NUMBER: CORU09X27X18CHPRCPR

9"W X 27"D X 18"H SERIES 3 CLASSIC CHAPEL HILL ROUGH CEDAR TIMBERTHANE FAUX WOOD CORBEL, PRIMED