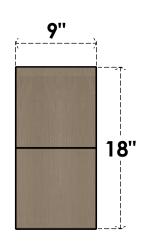

### **SIDE PROFILE**

#### ITEM NUMBER: CORU09X27X18CHPRCPR

9"W X 27"D X 18"H SERIES 3 CLASSIC CHAPEL HILL ROUGH CEDAR TIMBERTHANE FAUX WOOD CORBEL, PRIMED