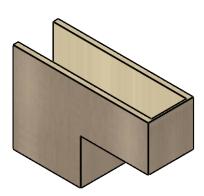

# **ISOMETRIC**

**EKENA MILLWORK** 2300 WEST MAIN ST. CLARKSVILLE, TX 75426 TOLL FREE: 866-607-0453 WWW.EKENAMILLWORK.COM

GENERATED DATE: 01/27/2023

- 1. INSTALLATION TO BE COMPLETED IN ACCORDANCE WITH MANUFACTURER'S SPECIFICATIONS.

#### ITEM NUMBER: CORU09X27X18CHPRCPR

9"W X 27"D X 18"H SERIES 3 CLASSIC CHAPEL HILL ROUGH CEDAR TIMBERTHANE FAUX WOOD CORBEL, PRIMED