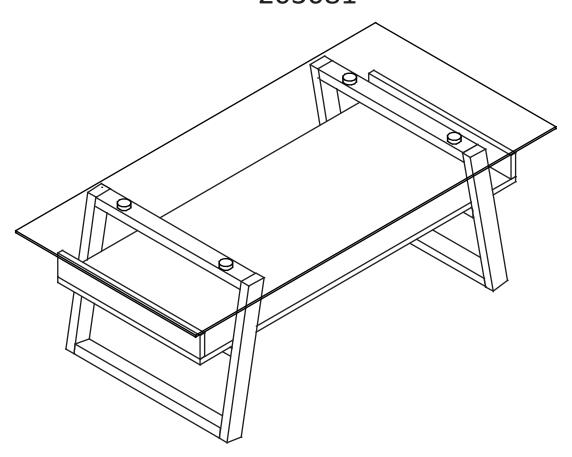

## CONVENIENCE CONCEPTS

Sundance Coffee Table 203081



## Assembly Instructions

We have designed our furniture with you, the customer in mind. Our clear, easy to follow step by step instructions will guide you through the project from start to finish.

Feel confident that this will be a fun and rewarding project. The final product will be a quality piece of furniture that will go together smoothly and give years of enjoyment.



Please do not return to the store
Broken or missing Hardware?
Need help with Assembly?
If you have any questions just call 1-800-468-6447 or email us at parts@convenience-concepts.com