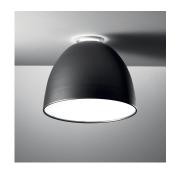

### Collection =

Design

# Materials =

- Body of lamp in aluminum
- Lower diffuser in polycarbonate

### Features & Accessories =

- Subtle indirect lighting creating a halo on the ceiling
- Dimmer Adaptor 0-10V to Wireless (W001-00355)