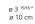

put ratio                 | 45.95lm/W                       |
| Power consumption                  | 44W                             |
| Led type                           | 42W C.O.B.*                     |
| CCT (Correlated Color Temperature) | 3000K                           |
| CRI (Color Rendering Index)        | >93                             |
| Life expectancy                    | 50000Hrs                        |
| Control type                       | Dimmable 0-10V                  |
| Input Voltage                      | 120-277V                        |
| Driver                             | ADVANCE - 1 x XI050C105V052DNM1 |

### Features & Accessories =

- Subtle indirect lighting creating a halo on the ceiling
- Dimmer Adaptor 0-10V to Wireless (W001-00355)

# Dimensions =







# Light distribution =

Direct/Indirect



Red = Max Cd. Through Vertical plane Blue = Max Cd. Through Horizontal plane

# Packaging =

1 x 26" x 26" x -1/2" / 17.86 lbs - 66 cm x 66 cm x 62 cm / 8.1 kg

# Luminaire weight ==

5.73 lbs / 2.6 kg

# Warranty =

5 year limited warranty