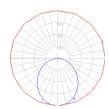

# Light distribution =

Direct/Indirect

Red = Max Cd. Through Vertical plane Blue = Max Cd. Through Horizontal plane