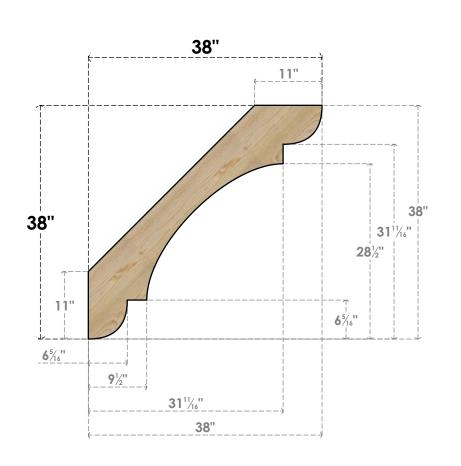

## BRC04X38X38OLY00RDF

4"W X 38"D X 38"H OLYMPIC ROUGH SAWN BRACE, DOUGLAS FIR

SIDE

## **FRONT**

**EKENA MILLWORK** 2300 WEST MAIN ST. CLARKSVILLE, TX 75426 TOLL FREE: 866-607-0453 WWW.EKENAMILLWORK.COM