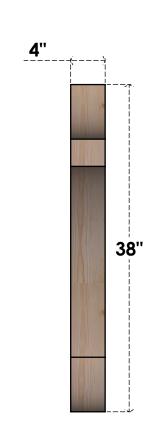

## BRC04X38X38OLY00RDF

4"W X 38"D X 38"H OLYMPIC ROUGH SAWN BRACE, DOUGLAS FIR

SIDE

## **FRONT**

**EKENA MILLWORK** 2300 WEST MAIN ST. CLARKSVILLE, TX 75426 TOLL FREE: 866-607-0453 WWW.EKENAMILLWORK.COM