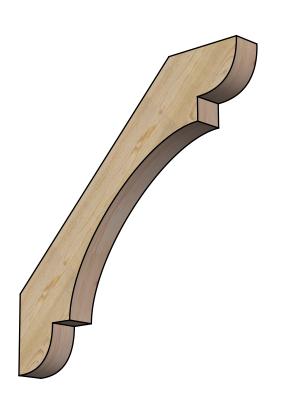

## BRC04X38X38OLY00RDF

4"W X 38"D X 38"H OLYMPIC ROUGH SAWN BRACE, DOUGLAS FIR

SIDE

## **FRONT**

**EKENA MILLWORK** 2300 WEST MAIN ST. CLARKSVILLE, TX 75426 TOLL FREE: 866-607-0453 WWW.EKENAMILLWORK.COM