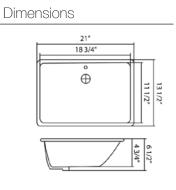

## **Technical Specifications**

www.polarissinks.com sales@polarissinks.com

## Undermount Bisque Rectangular Porcelain

oblaris sinks

Our porcelain sinks are made of true vitreous china and are triple glazed to create the strongest sink you will find. All of our porcelain sinks are covered by a limited lifetime warranty. All undermount sinks come with a cardboard cutout template and mounting hardware.





## Features



Accessories

÷

T





Undermount

Installation



24" Minimum





## LLW



- -- True Vitreous China
- -- Cardboard Cutout Template
- -- Hardware Included
- -- Lifetime Warranty
- -- Available in White and Bisque