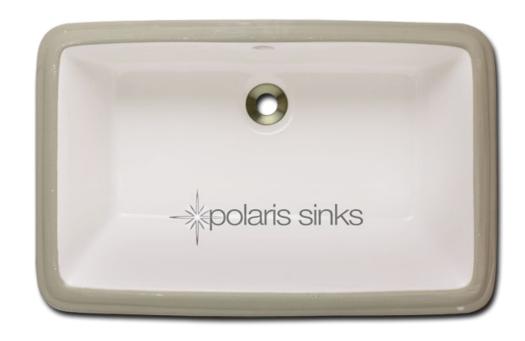

## Undermount Bisque Rectangular Porcelain

oblaris sinks

Our porcelain sinks are made of true vitreous china and are triple glazed to create the strongest sink you will find. All of our porcelain sinks are covered by a limited lifetime warranty. All undermount sinks come with a cardboard cutout template and mounting hardware.

## LLW

- -- True Vitreous China
- -- Cardboard Cutout Template
- -- Hardware Included
- -- Lifetime Warranty
- -- Available in White and Bisque