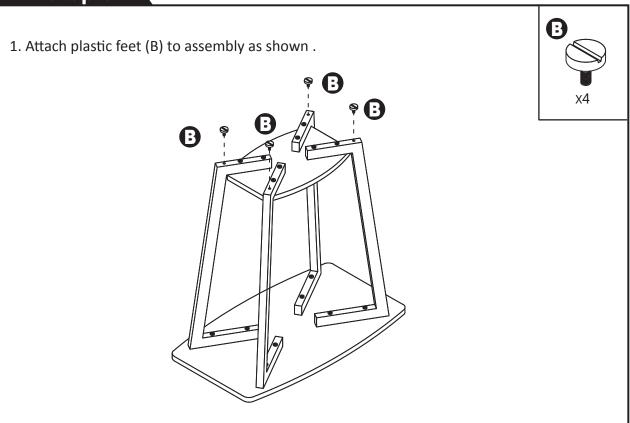

# CONVENIENCE

# **GRAYSTONE END TABLE** 111245GY 111245GYWF



#### **ASSEMBLY INSTRUCTIONS**

We have designed our furniture with you, the customer in mind. Our clear, easy to follow, step by step instructions will guide you through the project from start to finish. Feel confident that this will be a fun and rewarding project. The final product will be a quality piece of furniture that will go together smoothly and give years of enjoyment.



Please do not return to the store

Broken or missing parts?

Need help with assembly?

If you have any questions just call 1-800-468-6447 or email us at parts@convenience-concepts.com



## **Exploded Views**







## Step 3



version:2017.6.22 Page 4 of 4