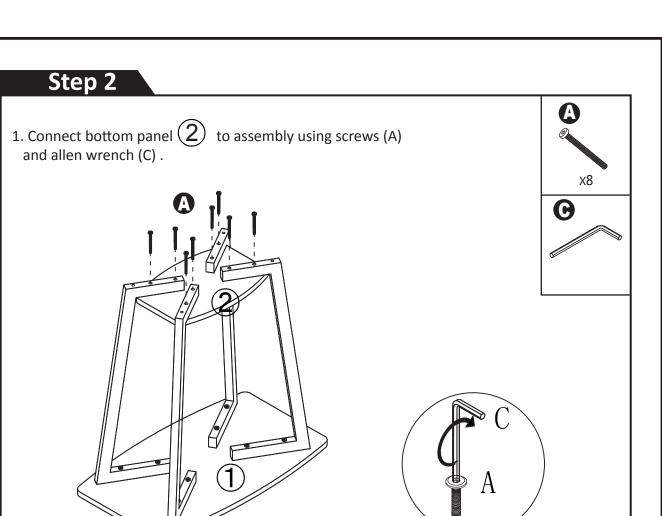

# CONVENIENCE

# **GRAYSTONE END TABLE** 111245GY 111245GYWF



#### **ASSEMBLY INSTRUCTIONS**

We have designed our furniture with you, the customer in mind. Our clear, easy to follow, step by step instructions will guide you through the project from start to finish. Feel confident that this will be a fun and rewarding project. The final product will be a quality piece of furniture that will go together smoothly and give years of enjoyment.



Please do not return to the store

Broken or missing parts?

Need help with assembly?

If you have any questions just call 1-800-468-6447 or email us at parts@convenience-concepts.com



## **Exploded Views**







## Step 3



version:2017.6.22 Page 4 of 4