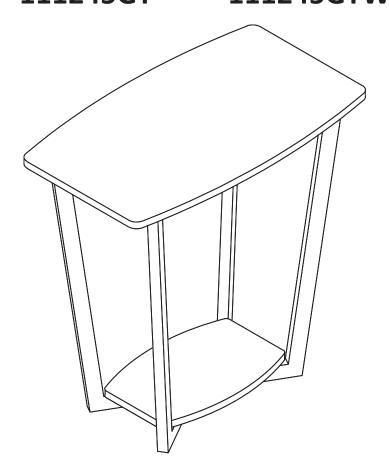

# CONVENIENCE

# **GRAYSTONE END TABLE** 111245GY 111245GYWF



#### **ASSEMBLY INSTRUCTIONS**

We have designed our furniture with you, the customer in mind. Our clear, easy to follow, step by step instructions will guide you through the project from start to finish. Feel confident that this will be a fun and rewarding project. The final product will be a quality piece of furniture that will go together smoothly and give years of enjoyment.



Please do not return to the store

Broken or missing parts?

Need help with assembly?

If you have any questions just call 1-800-468-6447 or email us at parts@convenience-concepts.com



## **Exploded Views**







## Step 3



version:2017.6.22 Page 4 of 4