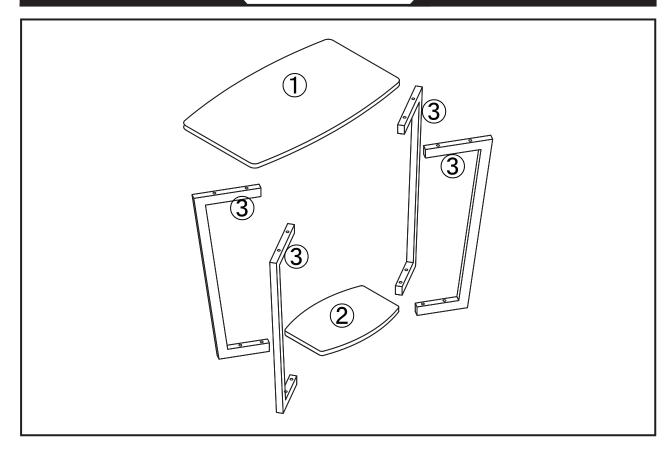

# CONVENIENCE

# **GRAYSTONE END TABLE** 111245GY 111245GYWF



#### **ASSEMBLY INSTRUCTIONS**

We have designed our furniture with you, the customer in mind. Our clear, easy to follow, step by step instructions will guide you through the project from start to finish. Feel confident that this will be a fun and rewarding project. The final product will be a quality piece of furniture that will go together smoothly and give years of enjoyment.



Please do not return to the store

Broken or missing parts?

Need help with assembly?

If you have any questions just call 1-800-468-6447 or email us at parts@convenience-concepts.com



## **Exploded Views**







## Step 3



version:2017.6.22 Page 4 of 4