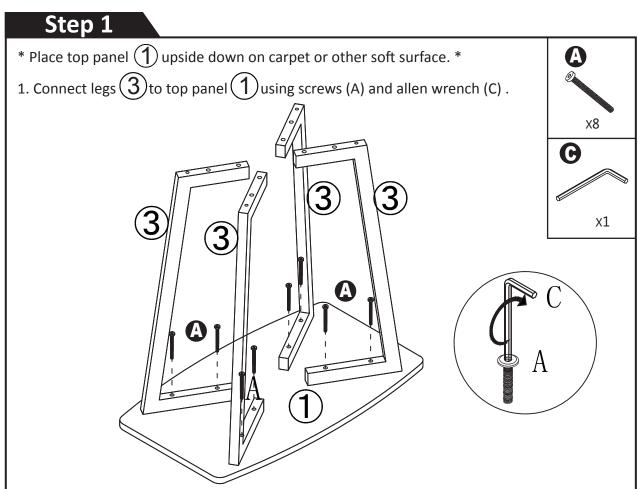

# CONVENIENCE

# **GRAYSTONE END TABLE** 111245GY 111245GYWF



#### **ASSEMBLY INSTRUCTIONS**

We have designed our furniture with you, the customer in mind. Our clear, easy to follow, step by step instructions will guide you through the project from start to finish. Feel confident that this will be a fun and rewarding project. The final product will be a quality piece of furniture that will go together smoothly and give years of enjoyment.



Please do not return to the store

Broken or missing parts?

Need help with assembly?

If you have any questions just call 1-800-468-6447 or email us at parts@convenience-concepts.com



## **Exploded Views**







## Step 3



version:2017.6.22 Page 4 of 4