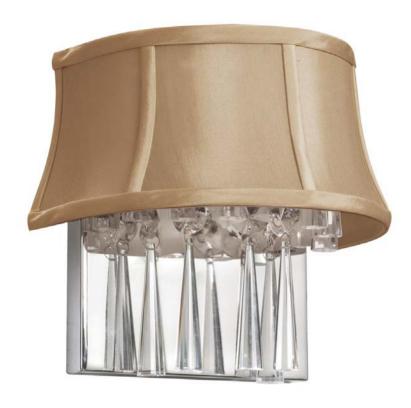

## JUL92W-PC-138 - 2LT Crystal Wall Sconce, Latte Shd

## 2 Light Crystal Wall Sconce, Latte Bell Shade

| Height           | 9               | No. of Bulbs         | 2                 |
|------------------|-----------------|----------------------|-------------------|
| Width/Length     | 9               | LED                  | Yes               |
| Depth            | 6               | <b>Total Wattage</b> | 80W               |
| Weight           | 8               |                      |                   |
| Body Material    | Steel           | Second Material      | Fabric            |
| Finish/Color     | Polished Chrome | Second Finish/Color  | Latte             |
| Type of Finish   | Electroplated   |                      |                   |
| Bulb 1 Amount    | 2               | Rated For            | Dry Location      |
| Bulb 1 Base Type | G9              | Voltage              | 120V              |
| Bulb 1 Max Watt. | 40W             |                      |                   |
| Bulb 1 Included  | No              | Approval             | cUL or equivalent |
| Bulb 1 Lumens    |                 | Warranty             | 1 Year            |
| Bulb 1 CRI       |                 | Instal Position      | Wall              |