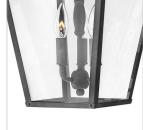

## LARGE HANGING LANTERN

Trellis is a traditional European hanging wall lantern design in an Aged Zinc finish with clear glass or Regency Bronze with clear seedy glass. The large scroll arm detail, cast loop finial and true rivet detail create a refined elegance.

| LIGHT SOURCE  |             |
|---------------|-------------|
| LIGHT SOURCE: | Socket      |
| WATTAGE:      | 3-60w Cand. |
| VOLTAGE:      | 120v        |

| MOUNTING   |          |
|------------|----------|
| CANOPY:    | 4.5" Sq. |
| LEAD WIRE: | 1 X 72"  |