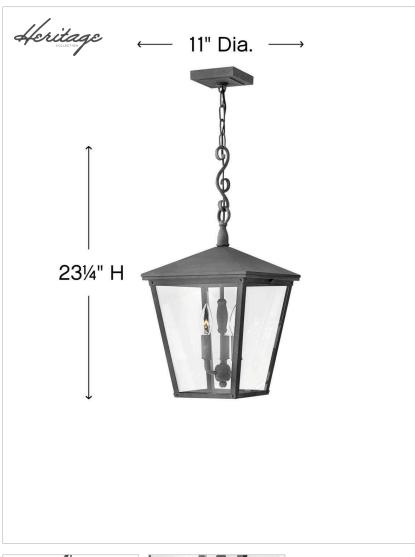

## LARGE HANGING LANTERN

Trellis is a traditional European hanging wall lantern design in an Aged Zinc finish with clear glass or Regency Bronze with clear seedy glass. The large scroll arm detail, cast loop finial and true rivet detail create a refined elegance.

| DETAILS       |           |
|---------------|-----------|
| FINISH:       | Aged Zinc |
| MATERIAL:     | Aluminum  |
| GLASS:        | Clear     |
| SLOPE DEGREE: | 90        |

| DIMENSIONS |       |
|------------|-------|
| WIDTH:     | 11"   |
| HEIGHT:    | 23.3" |
| WEIGHT:    | 9lb   |