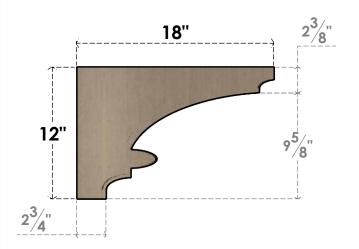

## SIDE PROFILE

## ITEM NUMBER: CORU06X18X12DIARCPR

6"W X 18"D X 12"H SERIES 3 CLASSIC DIANE ROUGH CEDAR TIMBERTHANE FAUX WOOD CORBEL, PRIMED