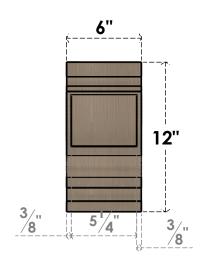

## **FRONT PROFILE**

## ITEM NUMBER: CORU06X18X12DIARCPR

6"W X 18"D X 12"H SERIES 3 CLASSIC DIANE ROUGH CEDAR TIMBERTHANE FAUX WOOD CORBEL, PRIMED