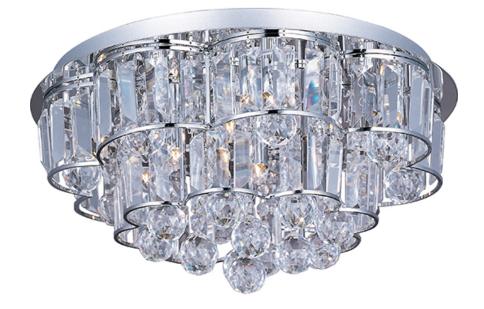

## PRODUCT DESCRIPTION

Shimmering like fine jewelry, the Bangle Collection combines strands of square cut crystal with a Polished Chrome frame. The clear natural light of xenon lamps enhances the sparkle from within the fixture.

MEASUREMENTS

DIMENSION HANGING WEIGHT

LUMENS BULB DIMMABLE COLOR\_TEMP

LAMPING

: 18." W x 9." H : 17.63 lb

: 2,880 Rated : 12 x 25W (INCLUDED), 300W Total : Dimmable AP : 2900K

## FINISHES OPTION

Polished Chrome PC

GLASS Crystal 20

**MATERIAL** Crystal + Steel

**RATINGS** Dry Location Dimmable

ADDITIONAL

INSTALL UP/DOWN: RATED LIFE 2000 Hours OPERATING TEMPERATURE: -20°C (-4°F), 40°C (104°F)