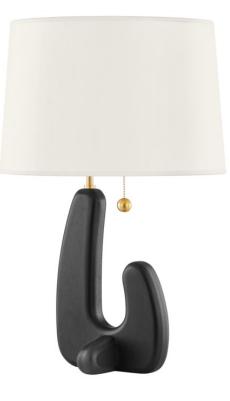

An oversize bauble at the end of the beaded pull chain hangs perfectly in the space created by the modern, sculptural base, giving this table lamp its asymmetrical but balanced feel. The visible grain in the blackened wood base and cream paper shade work beautifully with the Aged Brass details. Regina brings a chic, elevated look to tabletops throughout the home. Part of our Home Ec. x Mitzi Tastemakers collection.

## DIMENSIONS

Height 23.50" Width/Diameter 15.00" Minimum Height " Maximum Height " Canopy/Backplate Hanging Type Weight 5.70lb