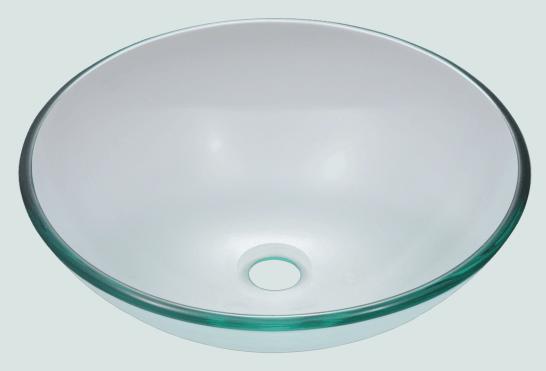

# 601-CRYSTAL Vessel Sink

## Glass

Our line of glass sinks will add elegant beauty to your bathroom. They are manufactured using fully tempered glass, which is stronger and can withstand higher temperatures than normal glass. The glass is nonporous and will not absorb odor or stains making it a very clean option. Our glass sinks are covered by a limited lifetime warranty.

### 16 1/2" x 16 1/2" x 5 3/4" Tempered Glass Limited Lifetime Warranty Crystal-Clear Glass Throughout

# 16½" 1/2" Thick 75¾"