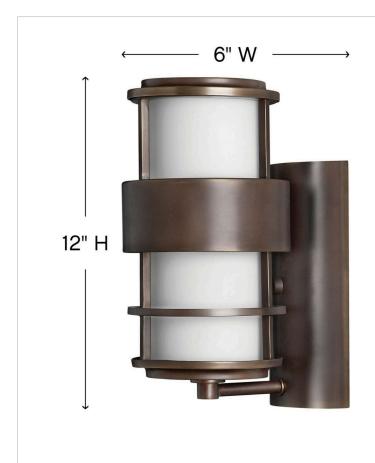

## SMALL WALL MOUNT LANTERN

Saturn is a stunning, modern design offering robust construction and intersecting lines that create a striking contrast against the clear seedy glass.

| DETAILS   |              |
|-----------|--------------|
| FINISH:   | Metro Bronze |
| MATERIAL: | Solid Brass  |
| GLASS:    | Etched Opal  |

| DIMENSIONS     |              |
|----------------|--------------|
| WIDTH:         | 6"           |
| HEIGHT:        | 12"          |
| WEIGHT:        | 4lb          |
| BACK PLATE:    | 4.75"W X 9"H |
| EXTENSION:     | 7.5"         |
| TOP TO OUTLET: | 7.5"         |