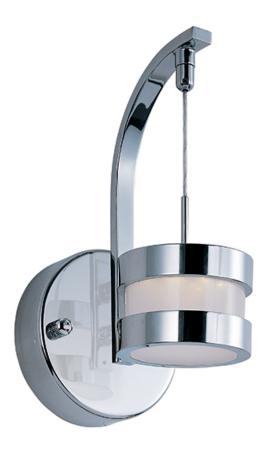

## PRODUCT DESCRIPTION

Double bands of Polished Chrome encase drum shaped White glass shades. A warm 3000K light is created by use of long life 4.8 watt Philips LEDs. Available in several configurations, each fixture is easily adjustable for interesting design potentials.

## **MEASUREMENTS**

DIMENSION : 5." W x 9.5" H x 6.5" Ext

MAX OAH

HANGING WEIGHT : 0.9 lb

#### LAMPING

INPUT VOLTAGE : 120V LUMENS : 288 Rated

**BULB** : 1 x 4.8W LED (INTEGRATED), 4.8W Total

DIMMABLE : Dimmable CRI : 80+ CRI COLOR\_TEMP : 3000K

### **FINISHES OPTION**

Polished Chrome PC

# **GLASS**

White 01

## MATERIAL

Opal Glass + Steel