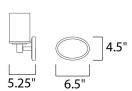

#### **MEASUREMENTS**

DIMENSION : 29" W x 9.5" H x 5.25" Ext **BACK PLATE** : 6.5" W x 4.5" H x 7" HCO

HANGING WEIGHT : 8.47 lb