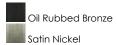

### PRODUCT DESCRIPTION

Cylinder, a classic bath collection, features cylindrical Satin White glass shades supported on stepped round cups mounted to an oval shaped frame finished in your choice of Satin Nickel or Oil Rubbed Bronze.





#### **MEASUREMENTS**

DIMENSION : 29" W x 9.5" H x 5.25" Ext **BACK PLATE** : 6.5" W x 4.5" H x 7" HCO

HANGING WEIGHT : 8.47 lb

#### LAMPING

INPUT VOLTAGE : 120V

: 4 x 60W Incandescent E26 Medium, 240W Total

**BULB INCLUDED** : (Not Included)

DIMMABLE : Yes

#### **FINISHES OPTION**



# **GLASS**

Satin White SW

### MATERIAL

Steel, Glass

# **RATINGS**

cETLus

Damp Location









INSTALL UP/DOWN: Up/Down OPERATING TEMPERATURE: -20°C (-4°F), 40°C (104°F)

Always consult a qualified electrician before installing any lighting product.



# WESTERN DISTRIBUTION CENTER (HEADQUARTER) 253 NORTH VINELAND AVE I CITY OF INDUSTRY, CA 91746

4200 SHIRLEY DR. I ATLANTA, GA 30336

P. 626.956.4200 | F. 626.956.4225 | maximlighting.com