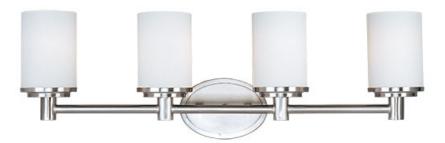

### PRODUCT DESCRIPTION

Cylinder, a classic bath collection, features cylindrical Satin White glass shades supported on stepped round cups mounted to an oval shaped frame finished in your choice of Satin Nickel or Oil Rubbed Bronze.