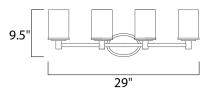

#### **MEASUREMENTS**

DIMENSION : 29" W x 9.5" H x 5.25" Ext **BACK PLATE** : 6.5" W x 4.5" H x 7" HCO

HANGING WEIGHT : 8.47 lb