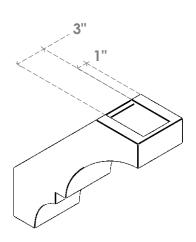

## ITEM NUMBER: BRCURO050X14000X14000BOARCPR

5"W X 14"D X 14"H BALBOA ROUGH CEDAR WOODGRAIN OPEN TIMBERTHANE BRACE, PRIMED TAN

**SIDE PROFILE** 

**FRONT PROFILE** 

**ISOMETRIC** 

GENERATED DATE: 04/05/2023