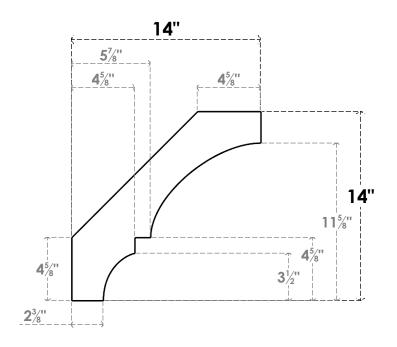

## ITEM NUMBER: BRCURO050X14000X14000BOARCPR

5"W X 14"D X 14"H BALBOA ROUGH CEDAR WOODGRAIN OPEN TIMBERTHANE BRACE, PRIMED TAN

**SIDE PROFILE** 

**FRONT PROFILE** 

**ISOMETRIC** 

GENERATED DATE: 04/05/2023