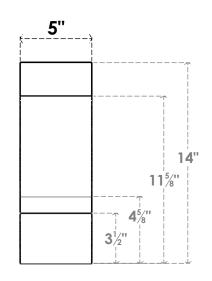

## ITEM NUMBER: BRCURO050X14000X14000BOARCPR

5"W X 14"D X 14"H BALBOA ROUGH CEDAR WOODGRAIN OPEN TIMBERTHANE BRACE, PRIMED TAN

**SIDE PROFILE** 

**FRONT PROFILE** 

**ISOMETRIC** 

GENERATED DATE: 04/05/2023