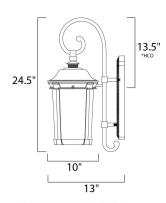

### **MEASUREMENTS**

DIMENSION : 10" W x 24.5" H x 13" Ext

MAX OAH : 7" W x 15.75" H

HANGING WEIGHT : 7.37 lb