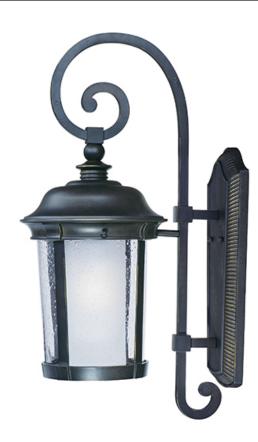

### PRODUCT DESCRIPTION

Dover EE is a transitional style; energy saving collection finished in Bronze with Frosted Seedy glass.

\*height from center of outlet to the top of the fixture

### **MEASUREMENTS**

DIMENSION : 10" W x 24.5" H x 13" Ext

MAX OAH : 7" W x 15.75" H

HANGING WEIGHT : 7.37 lb

## LAMPING

INPUT VOLTAGE : 120V

LUMENS : 1,355 Rated

BULB : 1 x 18W Fluorescent GU24, 18W Total

BULB INCLUDED : (Included)
DIMMABLE : No

# GLASS

Seedy and Frosted CDFT

#### MATERIAL

Die Cast Aluminum

#### **RATINGS**

Wet Location