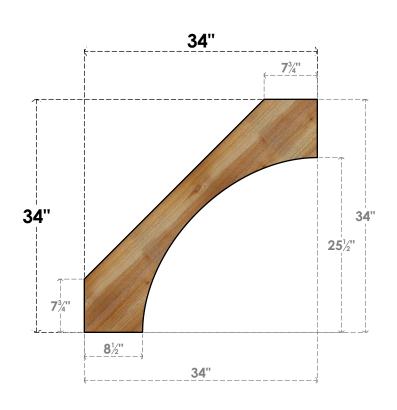

## BRC04X34X34WTL00RWR

4"W X 34"D X 34"H WESTLAKE ROUGH SAWN BRACE, WESTERN RED CEDAR

SIDE

## **NOTES**

1. INSTALLATION TO BE COMPLETED IN ACCORDANCE WITH MANUFACTURER'S SPECIFICATIONS. 2. DRAWING MAY NOT BE TO SCALE

3. THIS DRAWING IS INTENDED FOR DESIGN AND PLANNING PURPOSES ONLY.
4. ALL INFORMATION CONTAINED HEREIN WAS CURRENT AT THE TIME OF DEVELOPMENT BUT MUST BE REVIEWED AND APPROVED BY THE PRODUCT MANUFACTURER TO BE CONSIDERED ACCURATE.

5. PRODUCTS ARE NOT KILN DRIED. THIS ITEM IS UNIQUE AND WILL CONTAIN THE NATURAL VARIATIONS THAT THE WOOD SPECIES OFFERS. THIS MAY RESULT IN VARIATIONS UP TO 1/4"

Revision Date: 06/19/2021