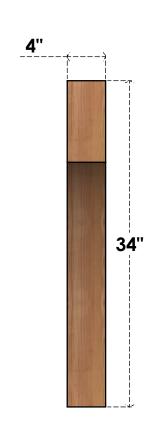

## BRC04X34X34WTL00RWR

4"W X 34"D X 34"H WESTLAKE ROUGH SAWN BRACE, WESTERN RED CEDAR

SIDE

## **FRONT**

**EKENA MILLWORK** 2300 WEST MAIN ST. CLARKSVILLE, TX 75426 TOLL FREE: 866-607-0453 WWW.EKENAMILLWORK.COM