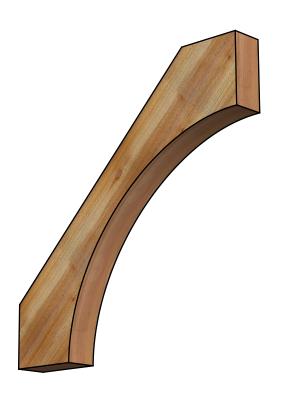

## BRC04X34X34WTL00RWR

4"W X 34"D X 34"H WESTLAKE ROUGH SAWN BRACE, WESTERN RED CEDAR

SIDE