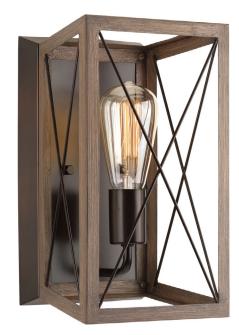

## **Briarwood**

The Briarwood collection features a classic pattern commonly found on barn or farmhouse doors and gates. The simple geometric form features a faux-painted wood enclosure to frame vintage-style light bulbs. A rich oak finish and Antique Bronze combination.

- Features a classic pattern commonly found on barn or farmhouse doors and gates
- Faux-painted wood-look enclosure to frame vintage-style light bulbs.
- Rich, painted oaky finish paired with an Antique Bronze finish.

Category: Sconces

Finish: Antique Bronze (painted)
Construction: Steel construction

Width: 6-7/8" Height: 12" Depth: 6" H/CTR: 4"

| MOUNTING                                                                                                 | ELECTRICAL                                | LAMPING                                                   | ADDITIONAL INFORMATION     |
|----------------------------------------------------------------------------------------------------------|-------------------------------------------|-----------------------------------------------------------|----------------------------|
| Wall mounted  Mounting strap for outlet box included  covers a standard 4" octagonal recessed outlet box | Pre-wired<br>6" of wire supplied<br>120 V | Quantity:<br>One 100w max. Medium Base<br>E26 base socket | cULus Damp location listed |