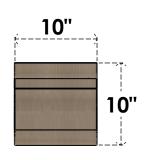

## ITEM NUMBER: CORU10X10X10NEBRCPR

10"W X 10"D X 10"H SERIES 1 WIDE NEW BRIGHTON ROUGH CEDAR TIMBERTHANE FAUX WOOD CORBEL, PRIMED

## SIDE PROFILE

**FRONT PROFILE** 

**ISOMETRIC** 

**EKENA MILLWORK** 2300 WEST MAIN ST. CLARKSVILLE, TX 75426 TOLL FREE: 866-607-0453 WWW.EKENAMILLWORK.COM

GENERATED DATE: 01/27/2023

- 1. INSTALLATION TO BE COMPLETED IN ACCORDANCE WITH MANUFACTURER'S SPECIFICATIONS.