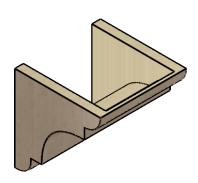

## ITEM NUMBER: CORU10X10X10NEBRCPR

10"W X 10"D X 10"H SERIES 1 WIDE NEW BRIGHTON ROUGH CEDAR TIMBERTHANE FAUX WOOD CORBEL, PRIMED

## SIDE PROFILE

**FRONT PROFILE** 

**ISOMETRIC** 

**EKENA MILLWORK** 2300 WEST MAIN ST. CLARKSVILLE, TX 75426 TOLL FREE: 866-607-0453 WWW.EKENAMILLWORK.COM

GENERATED DATE: 01/27/2023

- 1. INSTALLATION TO BE COMPLETED IN ACCORDANCE WITH MANUFACTURER'S SPECIFICATIONS.