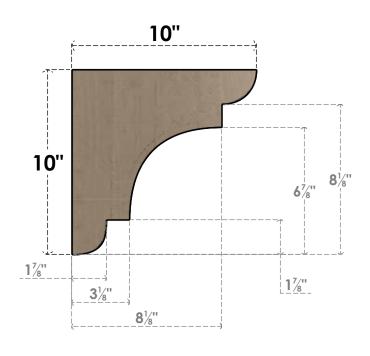

## ITEM NUMBER: CORU10X10X10NEBRCPR

10"W X 10"D X 10"H SERIES 1 WIDE NEW BRIGHTON ROUGH CEDAR TIMBERTHANE FAUX WOOD CORBEL, PRIMED

## SIDE PROFILE

**FRONT PROFILE** 

**ISOMETRIC** 

**EKENA MILLWORK** 2300 WEST MAIN ST. CLARKSVILLE, TX 75426 TOLL FREE: 866-607-0453 WWW.EKENAMILLWORK.COM

GENERATED DATE: 01/27/2023

- 1. INSTALLATION TO BE COMPLETED IN ACCORDANCE WITH MANUFACTURER'S SPECIFICATIONS.