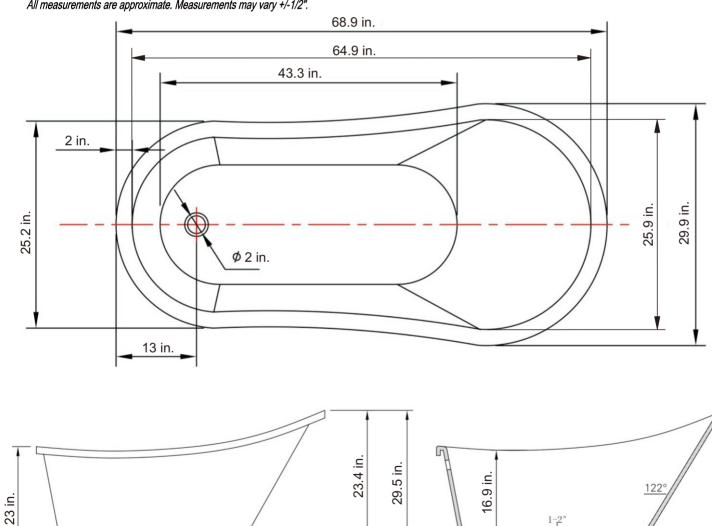

## INSTALLATION SPECIFICATION

VINNOVA

| SKU                                                             | 213070-BAT-WH-L             |
|-----------------------------------------------------------------|-----------------------------|
| Overall Dimensions                                              | 68.9" W × 29.9" D × 29.5" H |
| Inner Dimensions                                                | 64.9" W × 25.9" D × 16.9" H |
| Water Capacity                                                  |                             |
| with overflow                                                   | 37 gallons                  |
| Water Depth                                                     |                             |
| to top of tub                                                   | 16.9 inch                   |
| to overflow                                                     | N/A                         |
| Seating Capacity                                                | 1 Person                    |
| Tub Weight                                                      | 99 lbs                      |
| Overflow Height                                                 | 1                           |
| Faucet Configurations                                           | No Faucet Drilling          |
| With pop-up drain                                               | With siphon                 |
| Bathtub Certifications                                          | CUPC                        |
| All massurements are approximate. Measurements may yory +/.1/2" |                             |

Jacqueline 69" x 30"

Soaking Bathtub