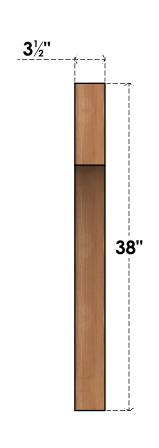

## BRC04X26X38WTL00SWR

3 1/2"W X 26"D X 38"H WESTLAKE SMOOTH BRACE, WESTERN RED CEDAR

## SIDE