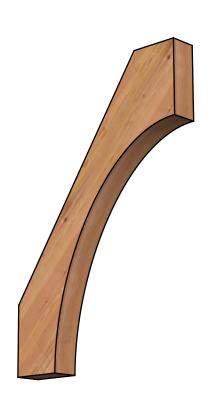

## BRC04X26X38WTL00SWR

3 1/2"W X 26"D X 38"H WESTLAKE SMOOTH BRACE, WESTERN RED CEDAR