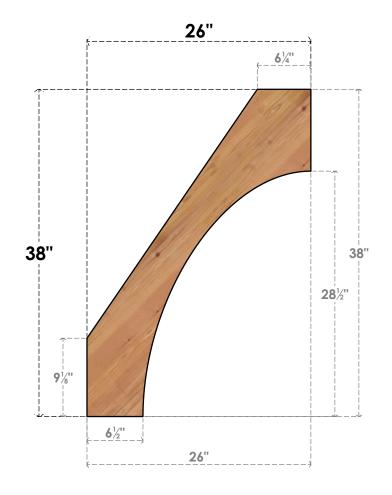

## BRC04X26X38WTL00SWR

3 1/2"W X 26"D X 38"H WESTLAKE SMOOTH BRACE, WESTERN RED CEDAR

## **FRONT**

**EKENA MILLWORK** 2300 WEST MAIN ST. CLARKSVILLE, TX 75426 TOLL FREE: 866-607-0453 WWW.EKENAMILLWORK.COM