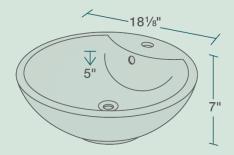

18 1/8" x 18 1/8" x 7" Vessel Installation True Vitreous China No Hardware Needed Limited Lifetime Warranty