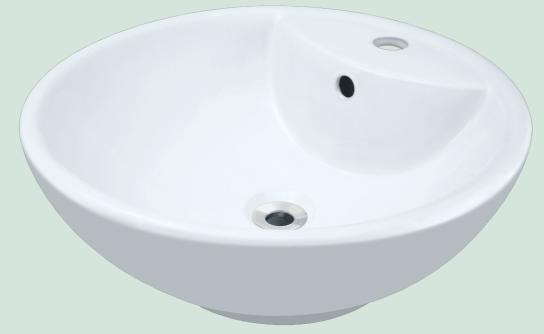

# V2702-WHITE Vessel Sink

#### Porcelain

Our porcelain sinks are made of true vitreous china and are triple glazed to create the strongest sink you will find. All of our porcelain sinks are covered by a limited lifetime warranty. All undermount sinks come with a cardboard cutout template and mounting hardware.

18 1/8" x 18 1/8" x 7" Vessel Installation True Vitreous China No Hardware Needed Limited Lifetime Warranty