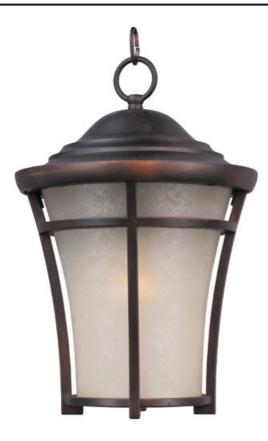

## **PRODUCT DESCRIPTION**

This transitional design in Die Cast aluminum has a remarkable price point. Finished in Copper Oxide with a hand painted Lace glass and two lamping options of both fluorescent and incandescent versions available. Adds additional energy savings and long life.

## 

**GLASS** Lace LA

MATERIAL Die Cast Aluminum

**RATINGS** Damp Location

ADDITIONAL OPERATING TEMPERATURE: -20°C (-4°F), 40°C (104°F)

Always consult a qualified electrician before installing any lighting product.