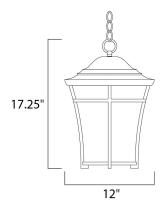

## MEASUREMENTS

DIMMABLE

DIMENSION : 1 HANGING WEIGHT : 1 LAMPING INPUT VOLTAGE : 120V BULB : 1 × 6

:Yes

: 12" L x 12" W x 17.25" H : 10.34 lb

 INPUT VOLTAGE
 : 120V

 BULB
 : 1 x 60W Incandescent E26 Medium , 60W Total