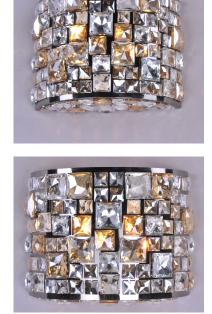

## **PRODUCT DESCRIPTION**

A stately collection of laser cut steel finished In Luster Bronze and adorned with beveled Flambé Crystals In Cognac, Mirror, and Clear arranged in an abstract pattern. These crystals are also found on the bottom of each fixture, creating a spectacular finish to this high-end collection.