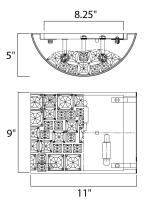

## **MEASUREMENTS**

BULB

DIMENSION MAX OAH HANGING WEIGHT

## LAMPING INPUT VOLTAGE

**BULB INCLUDED** DIMMABLE : Yes

: 11" W x 9" H x 5" Ext : 8.25" W x 8" H : 8.87 lb

:120V : 3 x 40W Xenon G9 , 120W Total : (Included)

GLASS Jewel Crystal JC

MATERIAL Steel, Crystal