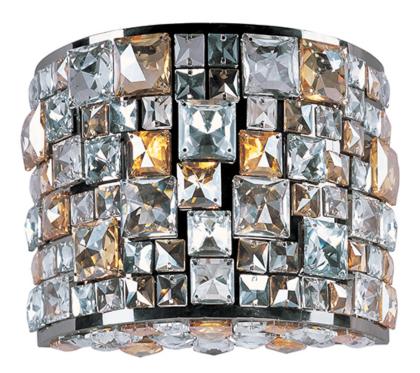

## **PRODUCT DESCRIPTION**

A stately collection of laser cut steel finished In Luster Bronze and adorned with beveled Flambé Crystals In Cognac, Mirror, and Clear arranged in an abstract pattern. These crystals are also found on the bottom of each fixture, creating a spectacular finish to this high-end collection.