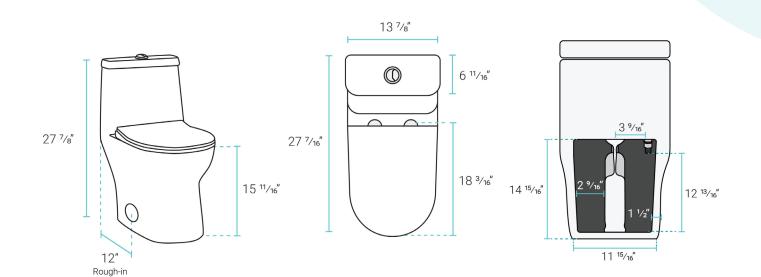

#### Installation:

- Floor mount
- Standard 12" rough-in

# Specifications:

- N.W: 94.93 lb.

- L: 27 <sup>7</sup>/<sub>16</sub>" x W: 13 <sup>7</sup>/<sub>8</sub>" x H: 27 <sup>7</sup>/<sub>8</sub>"