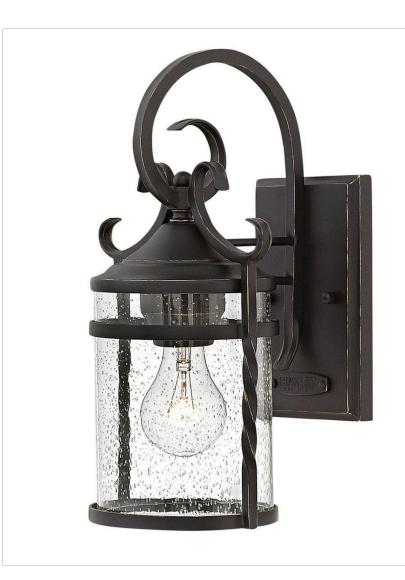

## **CASA**

## 1140OL-CL

## SMALL WALL MOUNT LANTERN

Casa features solid aluminum construction with twisted wrought iron details and hand-forged scrollwork in an Olde Black finish to complete its rustic-chic appeal with a Southwestern flair.

| DETAILS   |                                      |
|-----------|--------------------------------------|
| FINISH:   | Olde Black with Clear<br>Seedy glass |
| MATERIAL: | Aluminum                             |
| GLASS:    | Clear Seedy                          |

| DIMENSIONS     |             |
|----------------|-------------|
| WIDTH:         | 7"          |
| HEIGHT:        | 13"         |
| WEIGHT:        | 3lb         |
| BACK PLATE:    | 4.5"W X 7"H |
| EXTENSION:     | 7.8"        |
| TOP TO OUTLET: | 7"          |