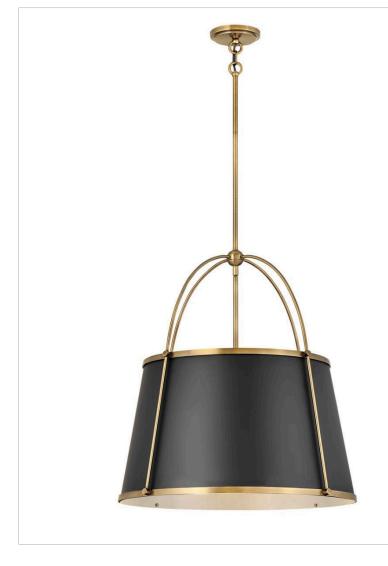

## 4895WS

LARGE PENDANT

Clarke effortlessly blends classic style elements into an elegant silhouette. Its traditional design is fresh and captivating. The metal shades with contrasting arches lend an architectural beauty to any space or decor.

| DETAILS       |            |
|---------------|------------|
| FINISH:       | Warm Brass |
| MATERIAL:     | Steel      |
| SLOPE DEGREE: | 90         |

| DIMENSIONS |       |
|------------|-------|
| WIDTH:     | 24.5" |
| HEIGHT:    | 25.3" |
| WEIGHT:    | 24lb  |