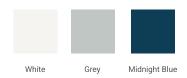

## Q066D



### **BASE CABINET DIMENSIONS**

66" W x 21.75" D x 34.5" H

### **FEATURES**

- Solid wood frame & plywood panels
- Dovetail drawers and joints
- Soft closing doors & drawers

### HARDWARE FINISHES



### **AVAILABLE COLORS**



# FRONT VIEW



# PLAN VIEW



### SIDE VIEW







### **OVERALL DIMENSIONS**

66.25" W x 22" D x 1.5" H

### **COUNTERTOP OPTIONS**



Carrara White Quartz CO-066D-OVL-CT

### **FEATURES**

- Solid countertop with mitered edges & seams
- Undermount white oval sink
- Pre-drilled for 8" widespread faucet

### **INCLUDED**

- Countertop
- Matching Backsplash
- Oval Sinks

### COUNTERTOP PLAN VIEW

# 66-1/4" 8" 1-3/8" 1-3/8" 1-3/8" 12-1/2" 12-1/2"

### **EDGE SIDE VIEW**



### THREE DIMENSIONAL COUNTERTOP VIEW