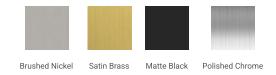

## Q066D



### **BASE CABINET DIMENSIONS**

66" W x 21.75" D x 34.5" H

### **FEATURES**

- Solid wood frame & plywood panels
- Dovetail drawers and joints
- Soft closing doors & drawers

### HARDWARE FINISHES



### **AVAILABLE COLORS**



# FRONT VIEW



# PLAN VIEW



### SIDE VIEW







### **OVERALL DIMENSIONS**

66.25" W x 22" D x 1.5" H

### **COUNTERTOP OPTIONS**



Carrara White Quartz CO-066D-OVL-CT

### **FEATURES**

- Solid countertop with mitered edges & seams
- Undermount white oval sink
- Pre-drilled for 8" widespread faucet

### **INCLUDED**

- Countertop
- Matching Backsplash
- Oval Sinks

### COUNTERTOP PLAN VIEW

# 66-1/4" 8" 1-3/8" 1-3/8" 1-3/8" 12-1/2" 12-1/2"

### **EDGE SIDE VIEW**



### THREE DIMENSIONAL COUNTERTOP VIEW