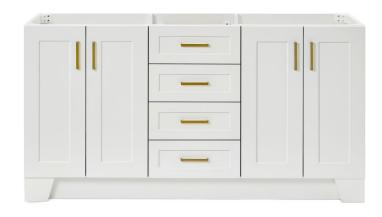

## Q066D

### **BASE CABINET DIMENSIONS**

66" W x 21.75" D x 34.5" H

# FRONT VIEW