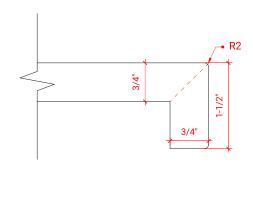

## Q066D



### **BASE CABINET DIMENSIONS**

66" W x 21.75" D x 34.5" H

### **FEATURES**

- Solid wood frame & plywood panels
- Dovetail drawers and joints
- Soft closing doors & drawers

### HARDWARE FINISHES



### **AVAILABLE COLORS**



# FRONT VIEW



# PLAN VIEW



### SIDE VIEW







### **OVERALL DIMENSIONS**

66.25" W x 22" D x 1.5" H

### **COUNTERTOP OPTIONS**



Carrara White Quartz CO-066D-OVL-CT

### **FEATURES**

- Solid countertop with mitered edges & seams
- Undermount white oval sink
- Pre-drilled for 8" widespread faucet

### **INCLUDED**

- Countertop
- Matching Backsplash
- Oval Sinks

### COUNTERTOP PLAN VIEW

# 66-1/4" 8" 1-3/8" 1-3/8" 1-3/8" 12-1/2" 12-1/2"

### **EDGE SIDE VIEW**



### THREE DIMENSIONAL COUNTERTOP VIEW