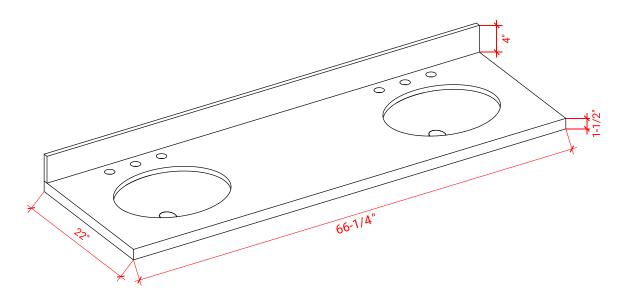

### **OVERALL DIMENSIONS**

66.25" W x 22" D x 1.5" H

### THREE DIMENSIONAL COUNTERTOP VIEW