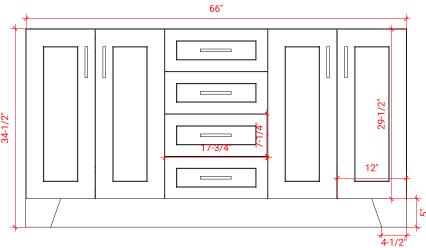

## Q066D



### **BASE CABINET DIMENSIONS**

66" W x 21.75" D x 34.5" H

### **FEATURES**

- Solid wood frame & plywood panels
- Dovetail drawers and joints
- Soft closing doors & drawers

### HARDWARE FINISHES



### **AVAILABLE COLORS**



# FRONT VIEW



# PLAN VIEW



### SIDE VIEW







### **OVERALL DIMENSIONS**

66.25" W x 22" D x 1.5" H

### **COUNTERTOP OPTIONS**



Carrara White Quartz CO-066D-OVL-CT

### **FEATURES**

- Solid countertop with mitered edges & seams
- Undermount white oval sink
- Pre-drilled for 8" widespread faucet

### **INCLUDED**

- Countertop
- Matching Backsplash
- Oval Sinks

### COUNTERTOP PLAN VIEW

# 66-1/4" 8" 1-3/8" 1-3/8" 1-3/8" 12-1/2" 12-1/2"

### **EDGE SIDE VIEW**



### THREE DIMENSIONAL COUNTERTOP VIEW