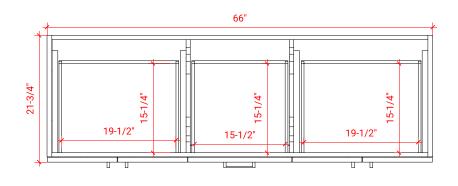

### **BASE CABINET DIMENSIONS**

66" W x 21.75" D x 34.5" H

# FRONT VIEW

# PLAN VIEW