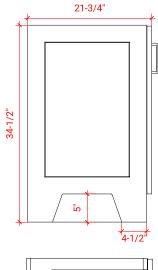

## Q066D



### **BASE CABINET DIMENSIONS**

66" W x 21.75" D x 34.5" H

### **FEATURES**

- Solid wood frame & plywood panels
- Dovetail drawers and joints
- Soft closing doors & drawers

### HARDWARE FINISHES



### **AVAILABLE COLORS**



# FRONT VIEW



# PLAN VIEW



### SIDE VIEW







### **OVERALL DIMENSIONS**

66.25" W x 22" D x 1.5" H

### **COUNTERTOP OPTIONS**



Carrara White Quartz CO-066D-OVL-CT

### **FEATURES**

- Solid countertop with mitered edges & seams
- Undermount white oval sink
- Pre-drilled for 8" widespread faucet

### **INCLUDED**

- Countertop
- Matching Backsplash
- Oval Sinks

### COUNTERTOP PLAN VIEW

# 66-1/4" 8" 1-3/8" 1-3/8" 1-3/8" 12-1/2" 12-1/2"

### **EDGE SIDE VIEW**



### THREE DIMENSIONAL COUNTERTOP VIEW