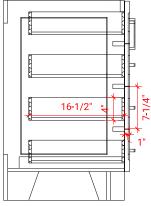

## Q066D



### **BASE CABINET DIMENSIONS**

66" W x 21.75" D x 34.5" H

### **FEATURES**

- Solid wood frame & plywood panels
- Dovetail drawers and joints
- Soft closing doors & drawers

### HARDWARE FINISHES



### **AVAILABLE COLORS**



# FRONT VIEW



# PLAN VIEW



### SIDE VIEW







### **OVERALL DIMENSIONS**

66.25" W x 22" D x 1.5" H

### **COUNTERTOP OPTIONS**



Carrara White Quartz CO-066D-OVL-CT

### **FEATURES**

- Solid countertop with mitered edges & seams
- Undermount white oval sink
- Pre-drilled for 8" widespread faucet

### **INCLUDED**

- Countertop
- Matching Backsplash
- Oval Sinks

### COUNTERTOP PLAN VIEW

# 66-1/4" 8" 1-3/8" 1-3/8" 1-3/8" 12-1/2" 12-1/2"

### **EDGE SIDE VIEW**



### THREE DIMENSIONAL COUNTERTOP VIEW