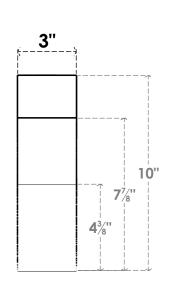

## ITEM NUMBER: BRCURO030X06000X10000DELRCPR

3"W X 6"D X 10"H DEL MONTE ROUGH CEDAR WOODGRAIN OPEN TIMBERTHANE BRACE, PRIMED TAN

SIDE PROFILE

**FRONT PROFILE** 

**ISOMETRIC** 

**EKENA MILLWORK** 2300 WEST MAIN ST. CLARKSVILLE, TX 75426 TOLL FREE: 866-607-0453 WWW.EKENAMILLWORK.COM