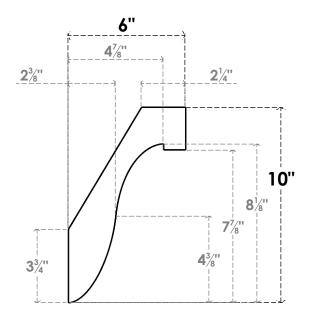

## ITEM NUMBER: BRCURO030X06000X10000DELRCPR

3"W X 6"D X 10"H DEL MONTE ROUGH CEDAR WOODGRAIN OPEN TIMBERTHANE BRACE, PRIMED TAN

SIDE PROFILE

**FRONT PROFILE** 

**ISOMETRIC** 

**EKENA MILLWORK** 2300 WEST MAIN ST. CLARKSVILLE, TX 75426 TOLL FREE: 866-607-0453 WWW.EKENAMILLWORK.COM