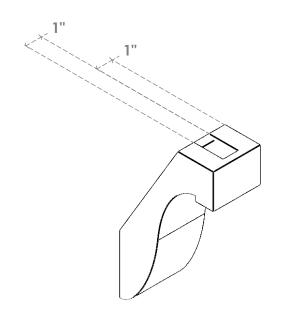

## ITEM NUMBER: BRCURO030X06000X10000DELRCPR

3"W X 6"D X 10"H DEL MONTE ROUGH CEDAR WOODGRAIN OPEN TIMBERTHANE BRACE, PRIMED TAN

SIDE PROFILE

**FRONT PROFILE** 

**ISOMETRIC** 

**EKENA MILLWORK** 2300 WEST MAIN ST. CLARKSVILLE, TX 75426 TOLL FREE: 866-607-0453 WWW.EKENAMILLWORK.COM