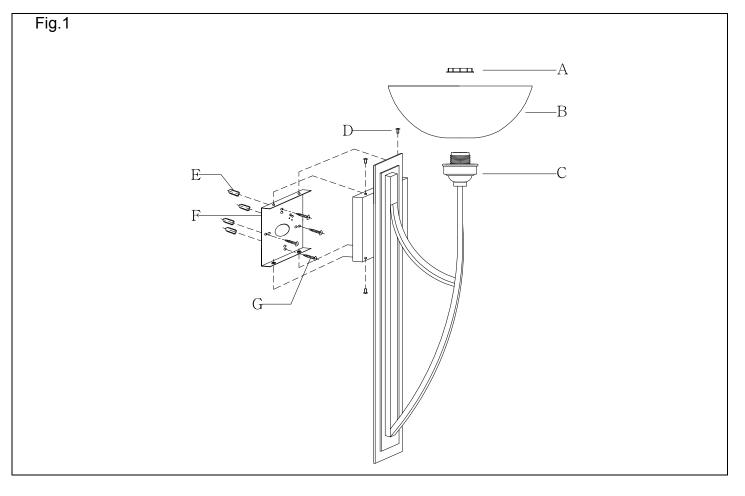

## **MOUNTING THE FIXTURE**

## Installation (see fig.1) Wiring (see fig.2) 1.Connect the electrical wires as follows. Connect the 1.Disconnect power at main electrical panel before installation. Black wire from the fixture to the black house (hot) 2.Mount the back plate(F) to the wall with the plastic anchors(E) Wire. Connect the white wire from the fixture to the and the wood screw(G). The side of the back plate marked "GND" must face out. white (neutral) house wire. Make sure all wire nuts are 3.Guide fixture wires through hole in center of back plate. secured. You may wrap the connections with electrical 4.Follow wiring instructions carefully (see fig.2) tape. If your outlet box has a ground wire (green or bare 5.Place the fixture body (C) over the back plate, thread the copper) connect fixture's ground wire to it. Otherwise attach the bare copper fixture wire to the green ground mounting screws(D) to the back plate(F), through the hole in the fixture back plate of the fixture body(C), then lock the mounting screw on the circular strap. 2. Tuck the wire connections neatly into the wall junction screws securely. box. 6. Raise the glass shade(B) to bottom of the lamp socket, then lock it securely with ring (A) until sung. 7.Install the light bulbs in accordance with the fixture's specifications. DO NOT EXCEED THE MAXIMUM WATTAGE RATING!