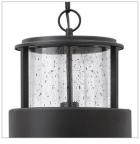

## LARGE HANGING LANTERN

Saturn is a stunning, modern design offering robust construction and intersecting lines that create a striking contrast against the clear seedy glass.

| DETAILS       |             |
|---------------|-------------|
| FINISH:       | Satin Black |
| MATERIAL:     | Aluminum    |
| GLASS:        | Clear Seedy |
| SLOPE DEGREE: | 90          |

## PRODUCT DETAILS:

- This chain or cable hung fixture may be installed on any sloped ceiling
- Suitable for use in damp locations as defined by NEC and CEC. Meets United States UL Underwriters Laboratories & CSA Canadian Standards Association Product Safety Standards
- 2 year finish warranty
- Bold lines and a clean, minimalist style complement contemporary architecture
- Striking black finish enhances design