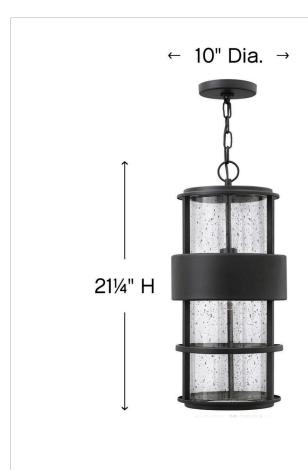

## LARGE HANGING LANTERN

Saturn is a stunning, modern design offering robust construction and intersecting lines that create a striking contrast against the clear seedy glass.

| DETAILS       |             |
|---------------|-------------|
| FINISH:       | Satin Black |
| MATERIAL:     | Aluminum    |
| GLASS:        | Clear Seedy |
| SLOPE DEGREE: | 90          |

| DIMENSIONS |       |
|------------|-------|
| WIDTH:     | 10"   |
| HEIGHT:    | 21.3" |
| WEIGHT:    | 11lb  |

| LIGHT SOURCE  |             |
|---------------|-------------|
| LIGHT SOURCE: | Socket      |
| WATTAGE:      | 1-100w Med. |
| VOLTAGE:      | 120v        |