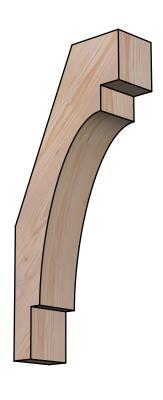

## BRC04X10X22MRC00SDF

3 1/2"W X 10"D X 22"H MERCED SMOOTH BRACE, DOUGLAS FIR

**FRONT** 

**EKENA MILLWORK** 2300 WEST MAIN ST. CLARKSVILLE, TX 75426 TOLL FREE: 866-607-0453 WWW.EKENAMILLWORK.COM