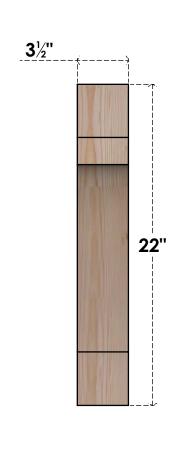

## BRC04X10X22MRC00SDF

3 1/2"W X 10"D X 22"H MERCED SMOOTH BRACE, DOUGLAS FIR

**FRONT** 

**EKENA MILLWORK** 2300 WEST MAIN ST. CLARKSVILLE, TX 75426 TOLL FREE: 866-607-0453 WWW.EKENAMILLWORK.COM