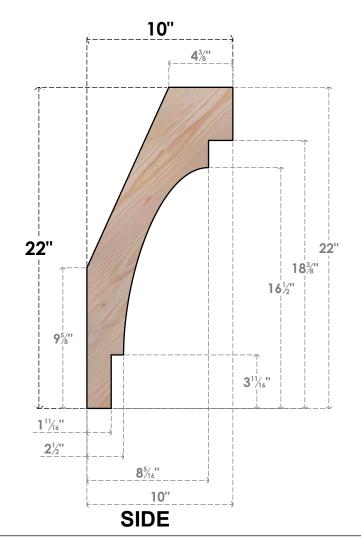

## BRC04X10X22MRC00SDF

3 1/2"W X 10"D X 22"H MERCED SMOOTH BRACE, DOUGLAS FIR

**FRONT** 

**EKENA MILLWORK** 2300 WEST MAIN ST. CLARKSVILLE, TX 75426 TOLL FREE: 866-607-0453 WWW.EKENAMILLWORK.COM