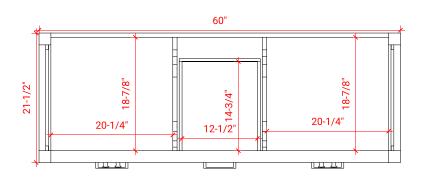

# A061D



### **BASE CABINET DIMENSIONS**

60" W x 21.5" D x 34.5" H

# **FEATURES**

- Solid wood frame & plywood panels
- Dovetail drawers and joints
- Soft closing doors & drawers

# HARDWARE FINISHES



### **AVAILABLE COLORS**



#### **FRONT VIEW**



# SIDE VIEW

21-1/2"



### **PLAN VIEW**





### **OVERALL DIMENSIONS**

61" W x 22" D x 0.75" H

# **COUNTERTOP OPTIONS**



Carrara Marble CW2-061D-REC-CT

### **FEATURES**

- Solid countertop with mitered edges & seams
- Undermount white rectangular sink
- Pre-drilled for 8" widespread faucet

#### **INCLUDED**

- Countertop
- Matching Backsplash
- Rectangle Sinks

#### COUNTERTOP PLAN VIEW

# 61" | 1-3/8" | 17-1/4" | 17-1/4" | 12-3/4" | 12-3/4"

#### **EDGE SIDE VIEW**



#### THREE DIMENSIONAL COUNTERTOP VIEW