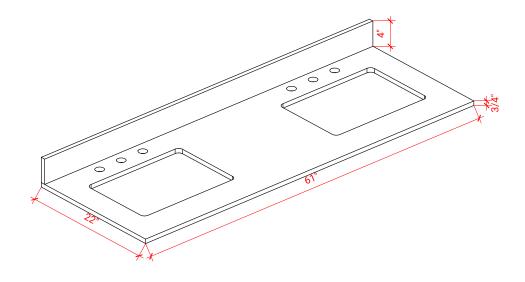

### **OVERALL DIMENSIONS**

61" W x 22" D x 0.75" H

#### THREE DIMENSIONAL COUNTERTOP VIEW