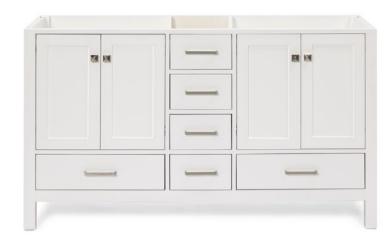

# A061D



### **BASE CABINET DIMENSIONS**

60" W x 21.5" D x 34.5" H

# **FEATURES**

- Solid wood frame & plywood panels
- Dovetail drawers and joints
- Soft closing doors & drawers

# HARDWARE FINISHES



### **AVAILABLE COLORS**



#### **FRONT VIEW**



# SIDE VIEW

21-1/2"



### **PLAN VIEW**





### **OVERALL DIMENSIONS**

61" W x 22" D x 0.75" H

# **COUNTERTOP OPTIONS**



Carrara Marble CW2-061D-REC-CT

### **FEATURES**

- Solid countertop with mitered edges & seams
- Undermount white rectangular sink
- Pre-drilled for 8" widespread faucet

#### **INCLUDED**

- Countertop
- Matching Backsplash
- Rectangle Sinks

#### COUNTERTOP PLAN VIEW

# 61" | 1-3/8" | 17-1/4" | 17-1/4" | 12-3/4" | 12-3/4"

#### **EDGE SIDE VIEW**



#### THREE DIMENSIONAL COUNTERTOP VIEW