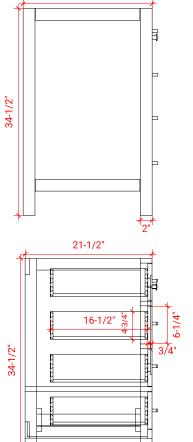

### **BASE CABINET DIMENSIONS**

60" W x 21.5" D x 34.5" H

#### **FRONT VIEW**

# SIDE VIEW

21-1/2"

### **PLAN VIEW**