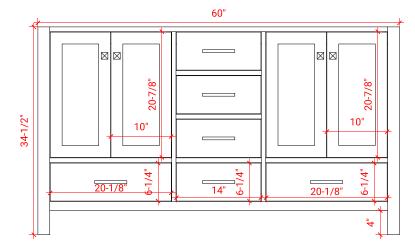

# A061D



### **BASE CABINET DIMENSIONS**

60" W x 21.5" D x 34.5" H

# **FEATURES**

- Solid wood frame & plywood panels
- Dovetail drawers and joints
- Soft closing doors & drawers

# HARDWARE FINISHES



### **AVAILABLE COLORS**



#### **FRONT VIEW**



# SIDE VIEW

21-1/2"



### **PLAN VIEW**





### **OVERALL DIMENSIONS**

61" W x 22" D x 0.75" H

# **COUNTERTOP OPTIONS**



Carrara Marble CW2-061D-REC-CT

### **FEATURES**

- Solid countertop with mitered edges & seams
- Undermount white rectangular sink
- Pre-drilled for 8" widespread faucet

#### **INCLUDED**

- Countertop
- Matching Backsplash
- Rectangle Sinks

#### COUNTERTOP PLAN VIEW

# 61" | 1-3/8" | 17-1/4" | 17-1/4" | 12-3/4" | 12-3/4"

#### **EDGE SIDE VIEW**



#### THREE DIMENSIONAL COUNTERTOP VIEW