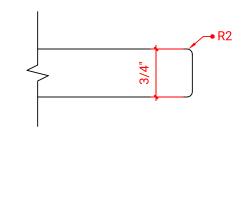

# A061D



### **BASE CABINET DIMENSIONS**

60" W x 21.5" D x 34.5" H

# **FEATURES**

- Solid wood frame & plywood panels
- Dovetail drawers and joints
- Soft closing doors & drawers

# HARDWARE FINISHES



### **AVAILABLE COLORS**



#### **FRONT VIEW**



# SIDE VIEW

21-1/2"



### **PLAN VIEW**





### **OVERALL DIMENSIONS**

61" W x 22" D x 0.75" H

# **COUNTERTOP OPTIONS**



Carrara Marble CW2-061D-REC-CT

### **FEATURES**

- Solid countertop with mitered edges & seams
- Undermount white rectangular sink
- Pre-drilled for 8" widespread faucet

#### **INCLUDED**

- Countertop
- Matching Backsplash
- Rectangle Sinks

#### COUNTERTOP PLAN VIEW

# 61" | 1-3/8" | 17-1/4" | 17-1/4" | 12-3/4" | 12-3/4"

#### **EDGE SIDE VIEW**



#### THREE DIMENSIONAL COUNTERTOP VIEW